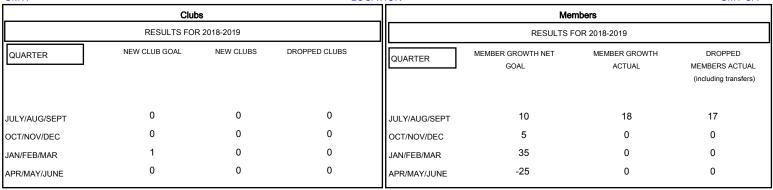

## MONTHLY MEMBERSHIP PROGRESS REPORT

District 25 D

Results as of: 08/31/2018

## GMT: STEVE ANTON LOCATION INDIANA GMT CA



## GOALS AND ACTUAL NEW CLUBS CUMULATIVE



## GOALS AND ACTUAL MEMBERS CUMULATIVE



| DROPPED CLUBS: 0  DROPPED MEMBERS |    | 8 CLUBS OF 43 ADDED 1 OR MORE<br>NEW MEMBERS | GENDER DISTRIBUTION  MALE 970 (78.04%)  FEMALE 273 (21.96%)  Women Percentage Fiscal Year Goal: 25% |     |
|-----------------------------------|----|----------------------------------------------|-----------------------------------------------------------------------------------------------------|-----|
| DECEASED                          | 3  | CLICK HERE FOR CUMULATIVE  MEMBERSHIP DATA   | TOTAL FAMILY UNIT MEMBERS                                                                           | 212 |
| CLUB CANCELLED                    | 0  |                                              |