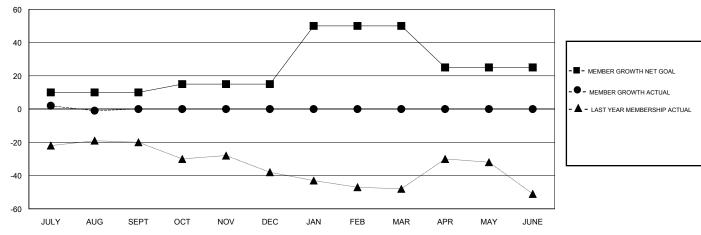

## GOALS AND ACTUAL MEMBERS CUMULATIVE

| DROPPED CLUBS: 0  DROPPED MEMBERS |    | 8 CLUBS OF 43 ADDED 1 OR MORE<br>NEW MEMBERS | GENDER DISTRIBUTION  MALE 970 (78.04%)  FEMALE 273 (21.96%)  Women Percentage Fiscal Year Goal: 25% |     |
|-----------------------------------|----|----------------------------------------------|-----------------------------------------------------------------------------------------------------|-----|
| DECEASED                          | 3  | CLICK HERE FOR CUMULATIVE  MEMBERSHIP DATA   | TOTAL FAMILY UNIT MEMBERS                                                                           | 212 |
| CLUB CANCELLED                    | 0  |                                              |                                                                                                     | 107 |
| OTHER                             | 14 |                                              | FAMILY MEMBERS PAYING HALF DUES                                                                     | 107 |
| TOTAL                             | 17 |                                              |                                                                                                     |     |